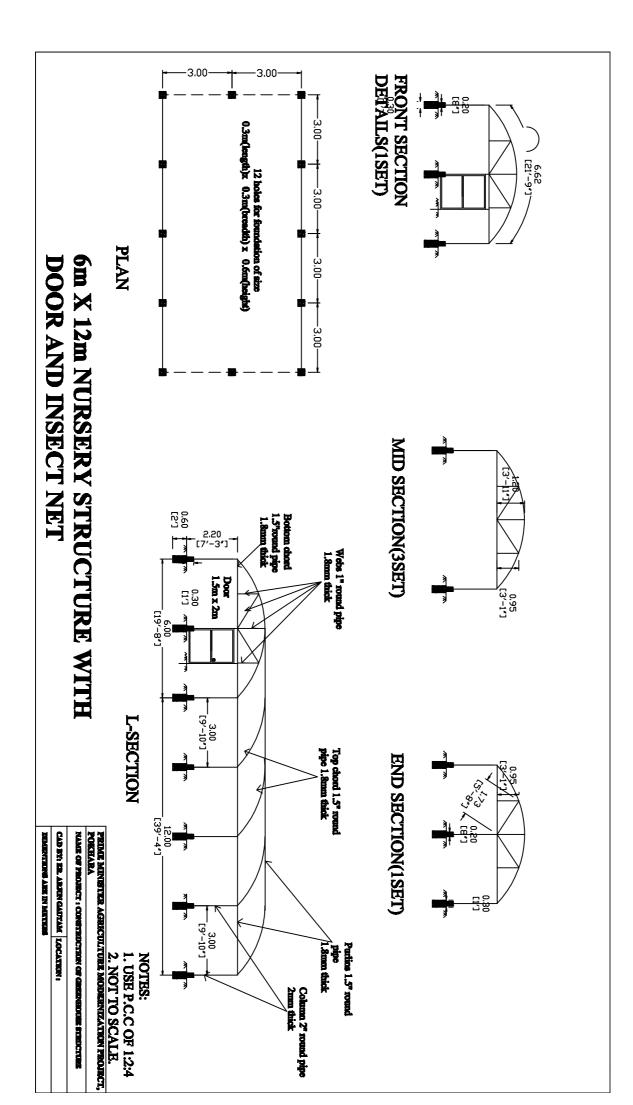

## BILL OF QUANTITY (BOQ) of Alaichi Nursery Tunnel

| περ     (100)     (100)     figure in work     (100)       1     Set charace works before and after construction     1.60     1                                                                                                                                                                                                                                                                                                                                                                                                                                                                                                                                                                                                                                                                                                                                                                                                                                                                                                                                                                                                                                                                                                                                                                                                                                                                                                                                                                                                                                                                                                                                                                                                                                                                                                                                                                                                                                                                                                                                                                                                | क्र.सं.                          | काम/सेवाको विवरण                                                                                                                                                                                                          | एकाइ   | परिमाण<br>(Qty) | Rate per unit ( दर ) |                      | जम्मा लगत | Remarks |  |
|--------------------------------------------------------------------------------------------------------------------------------------------------------------------------------------------------------------------------------------------------------------------------------------------------------------------------------------------------------------------------------------------------------------------------------------------------------------------------------------------------------------------------------------------------------------------------------------------------------------------------------------------------------------------------------------------------------------------------------------------------------------------------------------------------------------------------------------------------------------------------------------------------------------------------------------------------------------------------------------------------------------------------------------------------------------------------------------------------------------------------------------------------------------------------------------------------------------------------------------------------------------------------------------------------------------------------------------------------------------------------------------------------------------------------------------------------------------------------------------------------------------------------------------------------------------------------------------------------------------------------------------------------------------------------------------------------------------------------------------------------------------------------------------------------------------------------------------------------------------------------------------------------------------------------------------------------------------------------------------------------------------------------------------------------------------------------------------------------------------------------------|----------------------------------|---------------------------------------------------------------------------------------------------------------------------------------------------------------------------------------------------------------------------|--------|-----------------|----------------------|----------------------|-----------|---------|--|
| Size clearance works before and after construction   1/b   1   Image: Construction   1/b   1     Bit UP Exervation in foodiation in out out including compatibility of the CC 1:2-4 includity of the CC 1:2-4 including compatibility of the CC                                                                                                                                |                                  | आइटम                                                                                                                                                                                                                      | (Unit) |                 | In Figure            | In words             | (Total)   |         |  |
| Image: set of the set o                                 | Dome Shape Alaichi Nursery House |                                                                                                                                                                                                                           |        |                 |                      |                      |           |         |  |
| int 1. Finand lead up to 10m all complete   Cell   1.1   Image: Cell and Cell                                                                       | 1                                | Site clearance works before and after construction                                                                                                                                                                        | Job    | 1               |                      |                      |           |         |  |
| int 1. Finand lead up to 10m all complete   Cell   1.1   Image: Cell and Cell                                                                       |                                  |                                                                                                                                                                                                                           |        |                 |                      |                      |           |         |  |
| 3   Opplet   Num                                                                                                                                                                                                                                                                                                                                                                                                                                                                                                                                                                                                                                                                                                                                                                                                                                                                                                                                                                                                                                                                                                                                                                                                                                                                                                                                                                                                                                                                     | 2                                |                                                                                                                                                                                                                           | cum    | 2.11            |                      |                      |           |         |  |
| 4   outing welding, and instage   kg   394.36   Image: Control of Sec Instage   Image: Control of Sec Instage     5   sheet for config week with necessary fittings all complete as per instruction of site instage   Sem   105     6   menvisiting of Tuber 200 micros UV stabilized White Arabi Insect act of Sec Instage   Sem   105     6   menvisiting of Tuber 200 micros UV stabilized White Arabi Insect act of Sec Instage   Sem   90   Image: Control of Sec Instage                                                                                                                                                                                                                                                                                                                                                                                                                                                                                                                                                                                                                                                                                                                 | 3                                |                                                                                                                                                                                                                           | cum    | 0.67            |                      |                      |           |         |  |
| 5 sheet for roofing work with necessary fitting all series of the set are of a series of a se | 4                                | cutting,welding,painting & fixing all complete as per                                                                                                                                                                     | kg     | 394.86          |                      |                      |           |         |  |
| 6   mesh size 40, not less than 70 GSM all complete as per instruction of site incharge   Sqm   90   Image: Sqn 200 and Sqn 200                                                                                    | 5                                | sheet for roofing work with necessary fittings all                                                                                                                                                                        | Sqm    | 105             |                      |                      |           |         |  |
| 7   control signs gring all complete as per instruction of Rm resultment res                                              | 6                                | mesh size 40, not less than 70 GSM all complete as                                                                                                                                                                        | Sqm    | 90              |                      |                      |           |         |  |
| 8   Int with Inde, outle, out flow, cleanout hole etc. all some thick manage in the sequence of th                                             | 7                                | coated zigzag spring all complete as per instruction of                                                                                                                                                                   | Rm     | per             |                      |                      |           |         |  |
| 9   Providing of 15" dia. 1.8mm thick nain post and mining & fixing all complete as per instruction of site incharge   Kg   49.44   49.44   Image: Complete as per instruction of site incharge   I                                                                                                                                                                                                                                                                                                                                                                                                                                                                | 8                                | tank with Inlet, outlet, over flow, cleanout hole etc. all                                                                                                                                                                | Set    | 1               |                      |                      |           |         |  |
| 9   withable inlet and outlet all complete   Set   1   1   1   1   1   1   1   1   1   1   1   1   1   1   1   1   1   1   1   1   1   1   1   1   1   1   1   1   1   1   1   1   1   1   1   1   1   1   1   1   1   1   1   1   1   1   1   1   1   1   1   1   1   1   1   1   1   1   1   1   1   1   1   1   1   1   1   1   1   1   1   1   1   1   1   1   1   1   1   1   1   1   1   1   1   1   1   1   1   1   1   1   1   1   1   1   1   1   1   1   1   1   1   1   1   1   1   1   1   1   1   1   1   1 <td>9</td> <td>with ms square pipe of 1.5" dia. 1.8mm thick main<br/>post and main bearer with ms square pipe of 1.25" dia.<br/>1.8mm thick girt and cross bracing with necessary<br/>cutting,welding,painting &amp; fixing all complete as per</td> <td>Kg</td> <td>49.44</td> <td></td> <td></td> <td></td> <td></td>                                                                                                                                                                                                                                                                                                                                                                                                                                                                                                                                                                                                                                                                                                                                                                                                                                                                                                                                                                                                                                                                                                                                                                                                                                                                               | 9                                | with ms square pipe of 1.5" dia. 1.8mm thick main<br>post and main bearer with ms square pipe of 1.25" dia.<br>1.8mm thick girt and cross bracing with necessary<br>cutting,welding,painting & fixing all complete as per | Kg     | 49.44           |                      |                      |           |         |  |
| 11   with weight not less than 70 GSM, Green in colour, end be easily applied with complete installation   Sqm   requirement   Image: square sq                                                                                    | 10                               |                                                                                                                                                                                                                           | Set    | 1               |                      |                      |           |         |  |
| I E/W Excavation in foundation in soft soil including<br>lift 1.5 m and lead up to 10m all complete cum 1.62   Providing and laying of P.C.C. 1:2:4 below and above<br>GL including curing all complete cum 0.52   2 Providing and laying of MS pipes for truss with necessary<br>cuting, welding, painting & fixing all complete as per<br>instruction of site incharge Kg 226.50   4 Providing of UV stabilized White Anti Insect net of<br>mesh size 40, not less than 70 GSM, Green in colour,<br>ean be easily applied with complete installation Sqm 60 or as per<br>requirement   5 UV stabilized Shade Net with 50% shading capacity<br>with weight not less than 70 GSM, Green in colour,<br>ean be easily applied with complete installation Sqm 60 or as per<br>requirement                                                                                                                                                                                                                                                                                                                                                                                                                                                                                                                                                                                                                                                                                                                                                                                                                                                                                                                                                                                                                                                                                                                                                                                                                                                                                                                                         | 11                               | with weight not less than 70 GSM, Green in colour,                                                                                                                                                                        | Sqm    |                 |                      |                      |           |         |  |
| lift 1.5 m and lead up to 10m all complete   Image: Complete   Imag                                                                                                                                                                                                                                                                                                                                                                                                                                                                                                                                                                                                                                                                                                                                                                                                                                                                                                |                                  |                                                                                                                                                                                                                           |        | Flat Roof N     | ursery Structure     |                      |           |         |  |
| 2   GL including curing all complete   cum   0.52                                                                                                                                                                                                                                                                                                                                                                                                                                                                                                                                                                                                                                                                                                                                                                                                                                                                                                                                                                                                                                                                                                                                                                                                                                                                                                                                                                                                                                                                                                                                                                                                                                                                                                                                                                                                                                                                                                                                                                                                                                                                              | 1                                |                                                                                                                                                                                                                           | cum    | 1.62            |                      |                      |           |         |  |
| 3   cutting,welding,painting & fixing all complete as per instruction of site incharge   Kg   226.50            Providing of UV stabilized White Anti Insect net of mesh size 40, not less than 70 GSM all complete as per instruction of site incharge   Sqm   75     V   UV stabalized Shade Net with 50% shading capacity with weight not less than 70 GSM, Green in colour, can be easily applied with complete installation   Sqm   60 or as per requirement                                        3   UV stabalized Shade Net with 50% shading capacity with weight not less than 70 GSM, Green in colour, can be easily applied with complete installation   Sqm   60 or as per requirement                                                                                                                                                                                                                                                                                                                                                                                                                                                                                                                                                                                                                                                                                                                                                                                                                                                                                                                                                                                                                                                                                                                                                                                                                                                                                                                                                                                                                            | 2                                |                                                                                                                                                                                                                           | cum    | 0.52            |                      |                      |           |         |  |
| 4 mesh size 40, not less than 70 GSM all complete as<br>per instruction of site incharge Sqm 75   5 UV stabalized Shade Net with 50% shading capacity<br>with weight not less than 70 GSM, Green in colour,<br>can be easily applied with complete installation Sqm 60 or as per<br>requirement   6 or as per<br>requirement For as per<br>requirement Total Estimated Cost                                                                                                                                                                                                                                                                                                                                                                                                                                                                                                                                                                                                                                                                                                                                                                                                                                                                                                                                                                                                                                                                                                                                                                                                                                                                                                                                                                                                                                                                                                                                                                                                                                                                                                                                                    | 3                                | cutting, welding, painting & fixing all complete as per                                                                                                                                                                   | Kg     | 226.50          |                      |                      |           |         |  |
| 3 with weight not less than 70 GSM, Green in colour, can be easily applied with complete installation Sqm requirement   4 Image: Constraint of the second secon                                                                                                | 4                                | mesh size 40, not less than 70 GSM all complete as                                                                                                                                                                        | Sqm    | 75              |                      |                      |           |         |  |
| 13% Vat for vatable item                                                                                                                                                                                                                                                                                                                                                                                                                                                                                                                                                                                                                                                                                                                                                                                                                                                                                                                                                                                                                                                                                                                                                                                                                                                                                                                                                                                                                                                                                                                                                                                                                                                                                                                                                                                                                                                                                                                                                                                                                                                                                                       | 5                                | with weight not less than 70 GSM, Green in colour,                                                                                                                                                                        | Sqm    |                 |                      |                      |           |         |  |
| 13% Vat for vatable item                                                                                                                                                                                                                                                                                                                                                                                                                                                                                                                                                                                                                                                                                                                                                                                                                                                                                                                                                                                                                                                                                                                                                                                                                                                                                                                                                                                                                                                                                                                                                                                                                                                                                                                                                                                                                                                                                                                                                                                                                                                                                                       |                                  |                                                                                                                                                                                                                           |        |                 | <u> </u>             | Total Estimated Cost |           |         |  |
|                                                                                                                                                                                                                                                                                                                                                                                                                                                                                                                                                                                                                                                                                                                                                                                                                                                                                                                                                                                                                                                                                                                                                                                                                                                                                                                                                                                                                                                                                                                                                                                                                                                                                                                                                                                                                                                                                                                                                                                                                                                                                                                                |                                  |                                                                                                                                                                                                                           |        |                 |                      |                      |           |         |  |