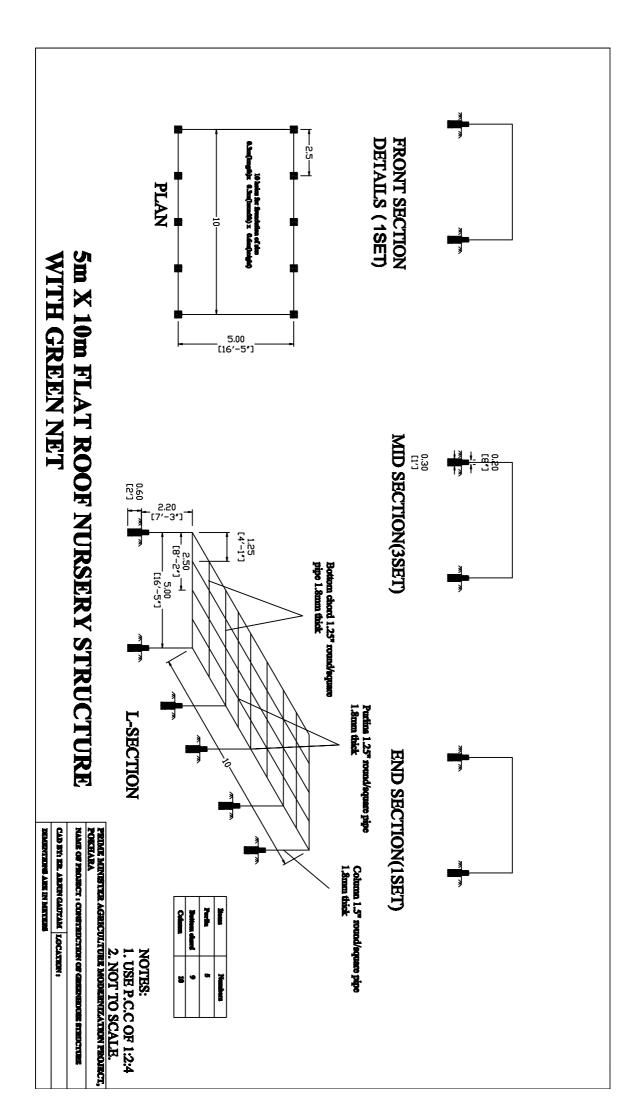

## BILL OF QUANTITY (BOQ) of Alaichi Nursery Tunnel

| περ     (100)     (100)     figure in work     (100)       1     Set charace works before and after construction     1.60     1                                                                                                                                                                                                                                                                                                                                                                                                                                                                                                                                                                                                                                                                                                                                                                                                                                                                                                                                                                                                                                                                                                                                                                                                                                                                                                                                                                                                                                                                                                                                                                                                                                                                                                                                                                                                                                                                                                                                                                                                | क्र.सं.                          | काम/सेवाको विवरण                                                                                                                                                                                                          | एकाइ   | परिमाण<br>(Qty) | Rate per unit ( दर ) |                      | जम्मा लगत | Remarks |  |
|--------------------------------------------------------------------------------------------------------------------------------------------------------------------------------------------------------------------------------------------------------------------------------------------------------------------------------------------------------------------------------------------------------------------------------------------------------------------------------------------------------------------------------------------------------------------------------------------------------------------------------------------------------------------------------------------------------------------------------------------------------------------------------------------------------------------------------------------------------------------------------------------------------------------------------------------------------------------------------------------------------------------------------------------------------------------------------------------------------------------------------------------------------------------------------------------------------------------------------------------------------------------------------------------------------------------------------------------------------------------------------------------------------------------------------------------------------------------------------------------------------------------------------------------------------------------------------------------------------------------------------------------------------------------------------------------------------------------------------------------------------------------------------------------------------------------------------------------------------------------------------------------------------------------------------------------------------------------------------------------------------------------------------------------------------------------------------------------------------------------------------|----------------------------------|---------------------------------------------------------------------------------------------------------------------------------------------------------------------------------------------------------------------------|--------|-----------------|----------------------|----------------------|-----------|---------|--|
| Size clearance works before and after construction   1/b   1   Image: Construction   1/b   1     Bit UP Exervation in foodiation in out out including compatibility of the CC 1:2-4 includity of the CC 1:2-4 including compatibility of the CC                                                                                                                                |                                  | आइटम                                                                                                                                                                                                                      | (Unit) |                 | In Figure            | In words             | (Total)   |         |  |
| Image: set of the set o                                 | Dome Shape Alaichi Nursery House |                                                                                                                                                                                                                           |        |                 |                      |                      |           |         |  |
| int 1. Finand lead up to 10m all complete   Cell   1.1   Image: Cell and Cell                                                                       | 1                                | Site clearance works before and after construction                                                                                                                                                                        | Job    | 1               |                      |                      |           |         |  |
| int 1. Finand lead up to 10m all complete   Cell   1.1   Image: Cell and Cell                                                                       |                                  |                                                                                                                                                                                                                           |        |                 |                      |                      |           |         |  |
| 3   Opplet   Num                                                                                                                                                                                                                                                                                                                                                                                                                                                                                                                                                                                                                                                                                                                                                                                                                                                                                                                                                                                                                                                                                                                                                                                                                                                                                                                                                                                                                                                                     | 2                                |                                                                                                                                                                                                                           | cum    | 2.11            |                      |                      |           |         |  |
| 4   outing welding, and instage   kg   394.36   Image: Control of Sec Instage   Image: Control of Sec Instage     5   sheet for config week with necessary fittings all complete as per instruction of site instage   Sem   105     6   menvisiting of Tuber 200 micros UV stabilized White Arabi Insect act of Sec Instage   Sem   105     6   menvisiting of Tuber 200 micros UV stabilized White Arabi Insect act of Sec Instage   Sem   90   Image: Control of Sec Instage                                                                                                                                                                                                                                                                                                                                                                                                                                                                                                                                                                                                                                                                                                                 | 3                                |                                                                                                                                                                                                                           | cum    | 0.67            |                      |                      |           |         |  |
| 5 sheet for roofing work with necessary fitting all series of the set are of a series of a se | 4                                | cutting,welding,painting & fixing all complete as per                                                                                                                                                                     | kg     | 394.86          |                      |                      |           |         |  |
| 6   mesh size 40, not less than 70 GSM all complete as per instruction of site incharge   Sqm   90   Image: Sqn 200 and Sqn 200                                                                                    | 5                                | sheet for roofing work with necessary fittings all                                                                                                                                                                        | Sqm    | 105             |                      |                      |           |         |  |
| 7   control signs gring all complete as per instruction of Rm resultment res                                              | 6                                | mesh size 40, not less than 70 GSM all complete as                                                                                                                                                                        | Sqm    | 90              |                      |                      |           |         |  |
| 8   Int with Inde, outle, out flow, cleanout hole etc. all some thick manage in the sequence of th                                             | 7                                | coated zigzag spring all complete as per instruction of                                                                                                                                                                   | Rm     | per             |                      |                      |           |         |  |
| 9   Providing of 15" dia. 1.8mm thick nain post and mining & fixing all complete as per instruction of site incharge   Kg   49.44   49.44   Image: Complete as per instruction of site incharge   I                                                                                                                                                                                                                                                                                                                                                                                                                                                                | 8                                | tank with Inlet, outlet, over flow, cleanout hole etc. all                                                                                                                                                                | Set    | 1               |                      |                      |           |         |  |
| 9   withable inlet and outlet all complete   Set   1   1   1   1   1   1   1   1   1   1   1   1   1   1   1   1   1   1   1   1   1   1   1   1   1   1   1   1   1   1   1   1   1   1   1   1   1   1   1   1   1   1   1   1   1   1   1   1   1   1   1   1   1   1   1   1   1   1   1   1   1   1   1   1   1   1   1   1   1   1   1   1   1   1   1   1   1   1   1   1   1   1   1   1   1   1   1   1   1   1   1   1   1   1   1   1   1   1   1   1   1   1   1   1   1   1   1   1   1   1   1   1   1   1 <td>9</td> <td>with ms square pipe of 1.5" dia. 1.8mm thick main<br/>post and main bearer with ms square pipe of 1.25" dia.<br/>1.8mm thick girt and cross bracing with necessary<br/>cutting,welding,painting &amp; fixing all complete as per</td> <td>Kg</td> <td>49.44</td> <td></td> <td></td> <td></td> <td></td>                                                                                                                                                                                                                                                                                                                                                                                                                                                                                                                                                                                                                                                                                                                                                                                                                                                                                                                                                                                                                                                                                                                                                                                                                                                                               | 9                                | with ms square pipe of 1.5" dia. 1.8mm thick main<br>post and main bearer with ms square pipe of 1.25" dia.<br>1.8mm thick girt and cross bracing with necessary<br>cutting,welding,painting & fixing all complete as per | Kg     | 49.44           |                      |                      |           |         |  |
| 11   with weight not less than 70 GSM, Green in colour, end be easily applied with complete installation   Sqm   requirement   Image: square sq                                                                                    | 10                               |                                                                                                                                                                                                                           | Set    | 1               |                      |                      |           |         |  |
| I E/W Excavation in foundation in soft soil including<br>lift 1.5 m and lead up to 10m all complete cum 1.62   Providing and laying of P.C.C. 1:2:4 below and above<br>GL including curing all complete cum 0.52   2 Providing and laying of MS pipes for truss with necessary<br>cuting, welding, painting & fixing all complete as per<br>instruction of site incharge Kg 226.50   4 Providing of UV stabilized White Anti Insect net of<br>mesh size 40, not less than 70 GSM, Green in colour,<br>ean be easily applied with complete installation Sqm 60 or as per<br>requirement   5 UV stabilized Shade Net with 50% shading capacity<br>with weight not less than 70 GSM, Green in colour,<br>ean be easily applied with complete installation Sqm 60 or as per<br>requirement                                                                                                                                                                                                                                                                                                                                                                                                                                                                                                                                                                                                                                                                                                                                                                                                                                                                                                                                                                                                                                                                                                                                                                                                                                                                                                                                         | 11                               | with weight not less than 70 GSM, Green in colour,                                                                                                                                                                        | Sqm    |                 |                      |                      |           |         |  |
| lift 1.5 m and lead up to 10m all complete   Image: Complete   Imag                                                                                                                                                                                                                                                                                                                                                                                                                                                                                                                                                                                                                                                                                                                                                                                                                                                                                                |                                  |                                                                                                                                                                                                                           |        | Flat Roof N     | ursery Structure     |                      |           |         |  |
| 2   GL including curing all complete   cum   0.52                                                                                                                                                                                                                                                                                                                                                                                                                                                                                                                                                                                                                                                                                                                                                                                                                                                                                                                                                                                                                                                                                                                                                                                                                                                                                                                                                                                                                                                                                                                                                                                                                                                                                                                                                                                                                                                                                                                                                                                                                                                                              | 1                                |                                                                                                                                                                                                                           | cum    | 1.62            |                      |                      |           |         |  |
| 3   cutting,welding,painting & fixing all complete as per instruction of site incharge   Kg   226.50            Providing of UV stabilized White Anti Insect net of mesh size 40, not less than 70 GSM all complete as per instruction of site incharge   Sqm   75     V   UV stabalized Shade Net with 50% shading capacity with weight not less than 70 GSM, Green in colour, can be easily applied with complete installation   Sqm   60 or as per requirement                                        3   UV stabalized Shade Net with 50% shading capacity with weight not less than 70 GSM, Green in colour, can be easily applied with complete installation   Sqm   60 or as per requirement                                                                                                                                                                                                                                                                                                                                                                                                                                                                                                                                                                                                                                                                                                                                                                                                                                                                                                                                                                                                                                                                                                                                                                                                                                                                                                                                                                                                                            | 2                                |                                                                                                                                                                                                                           | cum    | 0.52            |                      |                      |           |         |  |
| 4 mesh size 40, not less than 70 GSM all complete as<br>per instruction of site incharge Sqm 75   5 UV stabalized Shade Net with 50% shading capacity<br>with weight not less than 70 GSM, Green in colour,<br>can be easily applied with complete installation Sqm 60 or as per<br>requirement   6 or as per<br>requirement For as per<br>requirement Total Estimated Cost                                                                                                                                                                                                                                                                                                                                                                                                                                                                                                                                                                                                                                                                                                                                                                                                                                                                                                                                                                                                                                                                                                                                                                                                                                                                                                                                                                                                                                                                                                                                                                                                                                                                                                                                                    | 3                                | cutting, welding, painting & fixing all complete as per                                                                                                                                                                   | Kg     | 226.50          |                      |                      |           |         |  |
| 3 with weight not less than 70 GSM, Green in colour, can be easily applied with complete installation Sqm requirement   4 Image: Constraint of the second secon                                                                                                | 4                                | mesh size 40, not less than 70 GSM all complete as                                                                                                                                                                        | Sqm    | 75              |                      |                      |           |         |  |
| 13% Vat for vatable item                                                                                                                                                                                                                                                                                                                                                                                                                                                                                                                                                                                                                                                                                                                                                                                                                                                                                                                                                                                                                                                                                                                                                                                                                                                                                                                                                                                                                                                                                                                                                                                                                                                                                                                                                                                                                                                                                                                                                                                                                                                                                                       | 5                                | with weight not less than 70 GSM, Green in colour,                                                                                                                                                                        | Sqm    |                 |                      |                      |           |         |  |
| 13% Vat for vatable item                                                                                                                                                                                                                                                                                                                                                                                                                                                                                                                                                                                                                                                                                                                                                                                                                                                                                                                                                                                                                                                                                                                                                                                                                                                                                                                                                                                                                                                                                                                                                                                                                                                                                                                                                                                                                                                                                                                                                                                                                                                                                                       |                                  |                                                                                                                                                                                                                           |        |                 | <u> </u>             | Total Estimated Cost |           |         |  |
|                                                                                                                                                                                                                                                                                                                                                                                                                                                                                                                                                                                                                                                                                                                                                                                                                                                                                                                                                                                                                                                                                                                                                                                                                                                                                                                                                                                                                                                                                                                                                                                                                                                                                                                                                                                                                                                                                                                                                                                                                                                                                                                                |                                  |                                                                                                                                                                                                                           |        |                 |                      |                      |           |         |  |